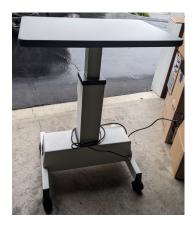

## Equipment for sale

2 powered instrument tables. One has multiple outlets. One measures 20" X 32" and the table top goes from 27" to 35 1/2 " in height. It has 4 extra outlets. The other measures 23 1/2" X 15 1/2" and goes from 26" to 32 1/2" in height.