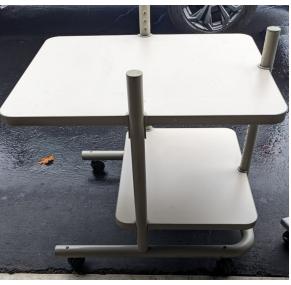

Also one rolling table with two adjustable height shelves. The top shelf measures 29" X 24" and the bottom measures 19" X 24". The maximum height of the top shelf is 28"

The powered tables are listed at \$400 each and the non-powered at \$75.