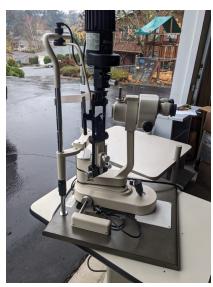

2 Slit Lamps, one a Nikon and one a Nikon clone. Both include a Goldman Applanation tonometer.

Call or text 541-643-8213.