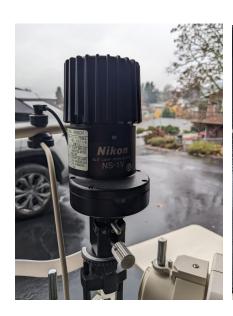

2 Slit Lamps, one a Nikon and one a Nikon clone. Both include a Goldman Applanation tonometer.

Call or text 541-643-8213.